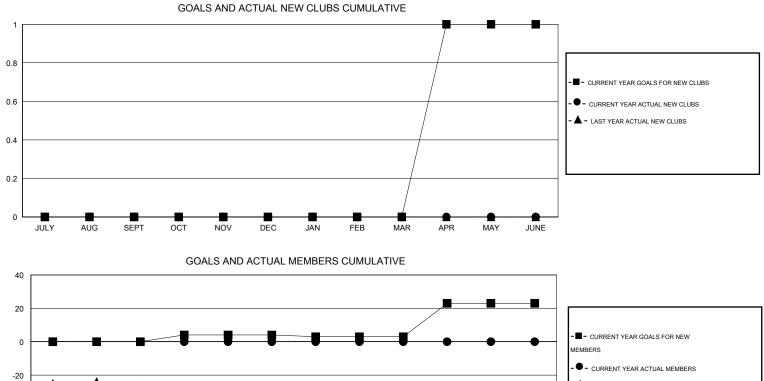

## LOCATION INDIANA

Clubs Members RESULTS FOR 2016-2017 RESULTS FOR 2016-2017 NEW CLUB NEW CLUBS DROPPED NET NEW MEMBER CHARTER AND DROPPED NET QUARTER QUARTER GOAL CLUBS GAIN/LOSS GOAL NEW MEMBERS MEMBERS GAIN/LOSS ADDED 0 0 0 0 0 0 0 0 JULY/AUG/SEPT JULY/AUG/SEPT 0 0 0 0 0 0 4 0 OCT/NOV/DEC OCT/NOV/DEC 0 0 0 0 0 0 0 -1 JAN/FEB/MAR JAN/FEB/MAR 1 0 0 0 20 0 0 0 APR/MAY/JUNE APR/MAY/JUNE