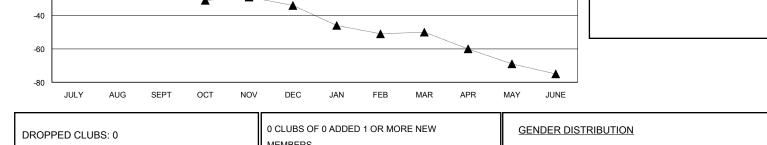

## LOCATION INDIANA

Clubs Members RESULTS FOR 2016-2017 RESULTS FOR 2016-2017 NEW CLUB NEW CLUBS DROPPED NET NEW MEMBER CHARTER AND DROPPED NET QUARTER QUARTER GOAL CLUBS GAIN/LOSS GOAL NEW MEMBERS MEMBERS GAIN/LOSS ADDED 0 0 0 0 0 0 0 0 JULY/AUG/SEPT JULY/AUG/SEPT 0 0 0 0 0 0 4 0 OCT/NOV/DEC OCT/NOV/DEC 0 0 0 0 0 0 0 -1 JAN/FEB/MAR JAN/FEB/MAR 1 0 0 0 20 0 0 0 APR/MAY/JUNE APR/MAY/JUNE

- LAST YEAR ACTUAL MEMBERS

| DROPPED CLUBS: 0 |            | MEMBERS               | GENDER DISTRIBU<br>MALE | 0 (100.00%) |   |
|------------------|------------|-----------------------|-------------------------|-------------|---|
| DROPPED MEMBERS  |            |                       | FEMALE                  | 0 (100.00%) |   |
| DECEASED         | 0          | CLICK HERE FOR HEALTH | FAMILY UNIT MEMBERS     |             | 0 |
| CLUB CANCELLED   | 0          | ASSESSMENT DATA       |                         |             | ů |
| OTHER            | 0          |                       | HEAD OF HOUSEHOLD       |             | 0 |
| TOTAL            | 0          |                       | NON-HEAD OF HOUSEHOL    | _D          | 0 |
|                  | e <b>e</b> |                       |                         |             |   |